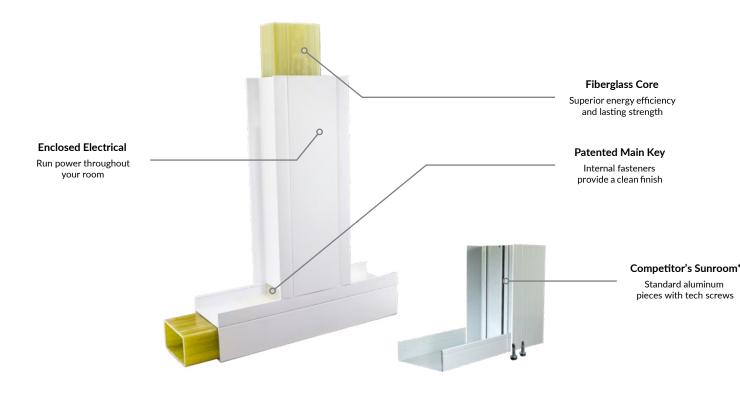

#### Unique Patented Design

Our patented key connector system with internal fasteners keeps screws hidden from sight for a clean and beautiful finish. Our unique enclosed electrical raceway comes standard in every room and provides an internal path for running power wherever you may need it.

#### A Better Material

4

Our sunrooms are made with fiberglass and vinyl. Which means they are completely energy efficient. Your room will stay cool in the summer and warm in the winter. You can even remove the wall between your home and the sunroom because our rooms meet all energy code requirements.