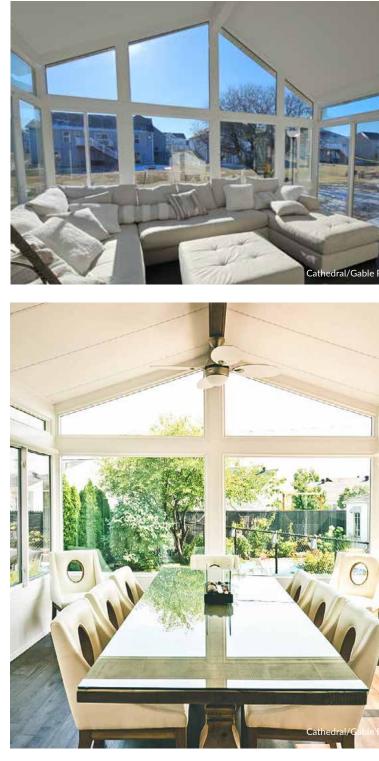

## **Endless Possibilities**

Let your imagination run wild.

LivingSpace Sunrooms designs and manufactures the only sunroom system this is completely customizable. Cathedral, Studio, or enclosing an existing covered porch. Any size or shape. Our design consultants will help you build a room that fits perfectly with your home's existing architecture. And because we fabricate custom windows spec'd for every job your imagination is truly the only limit to what we can build.

oom

Cathedral/Gable Room, with wall removed